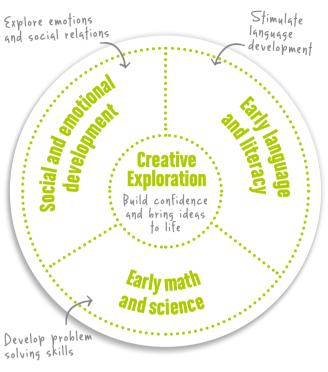

- give them social skills to collaborate and communicate with the world around them
- let them discover their own capabilities and acquire **Fundamental life skills**
- develop crucial skills for school readiness focusing on four key learning areas essential for early childhood development: Creative Exploration, Social and Emotional Development, Early Math and Science, and Early Language and Literacy