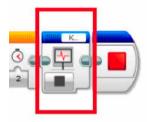

# **Velocity**

## EV3 program description

In program "09", various lengths are traveled in immediate succession at differing but constant speeds.

## Abbreviations used

KM4\_Log Name of the log file for the experiment

#### **Program summary**



### Start program

Press the EV3 Center Button.

The program waits for 1 second, starts the Data Logging function, turns the Large Motor at 3 different speeds, and then stops the Data Logging function.

#### Exit program

The program closes after execution.

## **Program parts**

# Program part A



Starts the Data Logging function for subsequent analysis on the computer.

# Program part B



Executes the three actions of the Large Motor.

# Program part C



Stops the Data Logging function and exits the program.