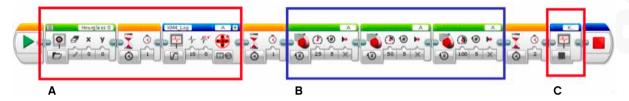

## Abbreviations used

KM4\_Log Name of the log file for the experiment

# Program part A

Starts the Data Logging function for subsequent analysis on the computer.