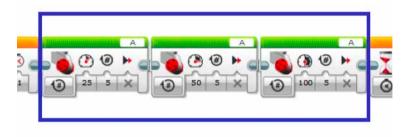

# **Velocity**

## EV3 program description

In program "09", various lengths are traveled in immediate succession at differing but constant speeds.

## Abbreviations used

KM4\_Log Name of the log file for the experiment

#### **Program summary**



### Start program

Press the EV3 Center Button.

The program waits for 1 second, starts the Data Logging function, turns the Large Motor at 3 different speeds, and then stops the Data Logging function.

#### Exit program

The program closes after execution.

## **Program parts**

# Program part A



Starts the Data Logging function for subsequent analysis on the computer.

# Program part B



Executes the three actions of the Large Motor.

# Program part C



Stops the Data Logging function and exits the program.