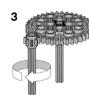

### **Build the Sweeper**

(all of book 1A and book 1B to step 11).

- Try it
- If it does not spin smoothly loosen the axle bushings and make sure the bricks are firmly linked to one another

• Test your spin speeds with the gears shown below. Try them with only two Sweeper blades (a).