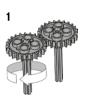

### **Build the Sweeper**

(all of book 1A and book 1B to step 11).

- Try it
- If it does not spin smoothly loosen the axle bushings and make sure the bricks are firmly linked to one another

• Test your spin speeds with the gears shown below. Try them with only two Sweeper blades (a).