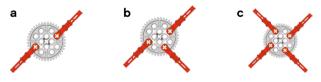

### **Build the Sweeper**

(all of book 1A and book 1B to step 11).

- Try it
- If it does not spin smoothly loosen the axle bushings and make sure the bricks are firmly linked to one another

• Test your spin speeds with the gears shown below. Try them with only two Sweeper blades (a).

• Now try these Sweeper blades with your FASTEST gears to see which one is best at sweeping crumbs

Test different Sweepers and compare them with your standard model

Tip: Write the words on the right into the boxes above. You can use them more than once. Make up your own descriptions too.