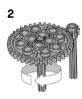

### **Build the Sweeper**

(all of book 1A and book 1B to step 11).

- Try it
- If it does not spin smoothly loosen the axle bushings and make sure the bricks are firmly linked to one another

• Test your spin speeds with the gears shown below. Try them with only two Sweeper blades (a).