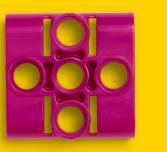

## **Biscuit**

Enhanced stability, multi-direction creation

Wire Clip Keeps all wires in check