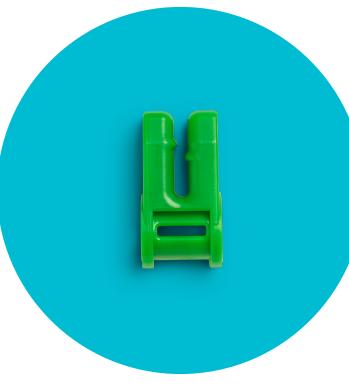

## Gear

Completes the bevel gear family and makes new sets of angle gearing possible