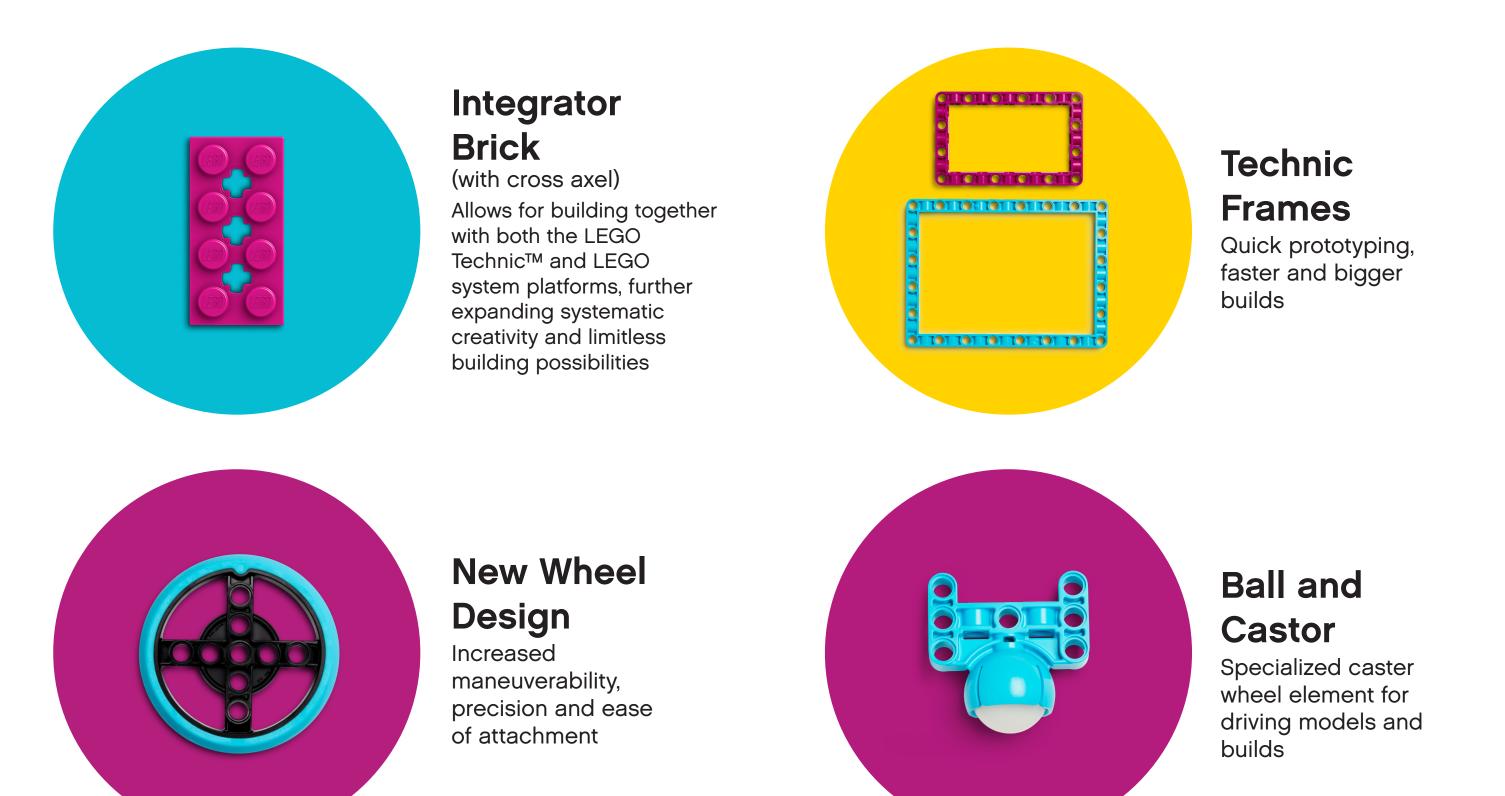

## **Biscuit**

Enhanced stability, multi-direction creation

Wire Clip Keeps all wires in check