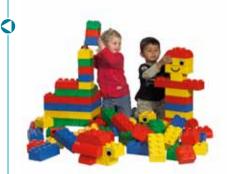

# A Soft Friend

## Learning values

- · Developing gross and fine motor skills
- Improving hand-eye coordination
- Expressing emotions through a puppet

### **Recommended materials**

- 9020 LEGO® Soft Starter Set
- · Materials for decorating a puppet

#### Vocabulary

Encourage the use of these words during the activity:

- · Looks like
- The same as
- · As high as
- Arm
- Leg
- Head

#### **Activity**

Sophie has no brothers or sisters and sometimes needs a friend to play with. Can you create one for her? She needs her puppet friend to be life-sized.

Dress up the friend and give her a name. What sorts of games can Sophie play with her new friend?





Suggested model solution