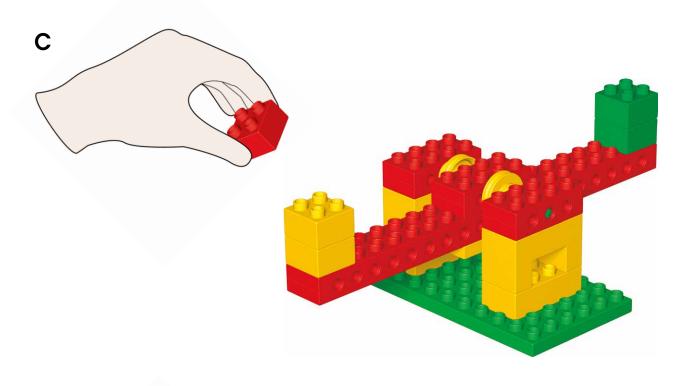

|               |                   |



Seesaw Student Worksheet

## One brick balance?