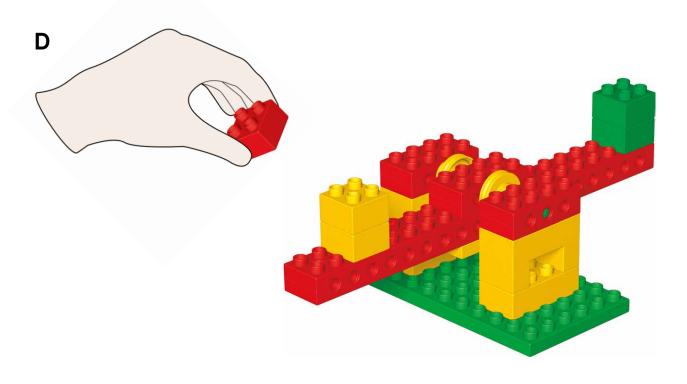

|               |                   |



Seesaw Student Worksheet

## One brick balance?